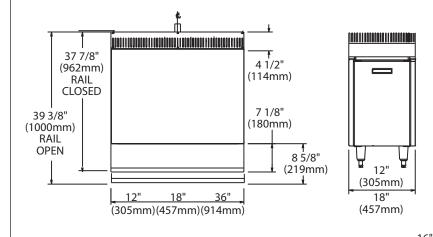

# CU.S. Range

| Exterior Dimensions         |                 |                 |                 |  |  |
|-----------------------------|-----------------|-----------------|-----------------|--|--|
| Series                      | 836-12-0        | 836-18-0        | 836-36-0        |  |  |
| Width                       | 12" (305mm)     | 18" (457mm)     | 36" (914mm)     |  |  |
| Depth                       | 37-7/8" (962mm) | 37-7/8" (962mm) | 37-7/8" (962mm) |  |  |
| Height w/o Legs             | 30" (762mm)     | 30" (762mm)     | 30" (762mm)     |  |  |
| Height w/Legs               | 36" (914mm)     | 36" (914mm)     | 36" (914mm)     |  |  |
| Cabinet Interior Dimensions |                 |                 |                 |  |  |
| Width                       | 9-1/2" (241mm)  | 15-1/2" (394mm) | 32-1/2" (826mm) |  |  |
| Depth                       | 28-1/2" (724mm) | 28-1/2" (724mm  | 28-1/2" (724mm  |  |  |
| Height                      | 19-1/2" (495mm) | 19-1/2" (495mm) | 19-1/2" (495mm) |  |  |