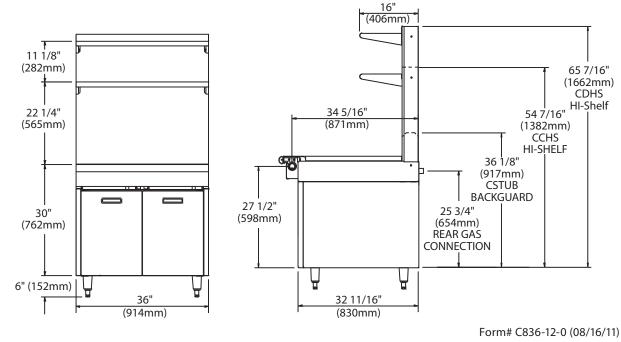

## **Spreaders and Cabinets**

| Model#                                                                | Description                                                          |  |  |
|-----------------------------------------------------------------------|----------------------------------------------------------------------|--|--|
| C836-12-0                                                             | 12" Wide, Cuisine Range Match Spreaders - With Open Cabinet          |  |  |
| C836-18-0                                                             | 336-18-0 18" Wide, Cuisine Range Match Spreaders - With Open Cabinet |  |  |
| C836-36-0 36" Wide, Cuisine Range Match Spreaders - With Open Cabinet |                                                                      |  |  |