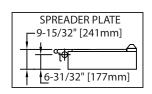

#### **Spreader Plate**

### Spreader Plates w/Apron Front

| Model # | Description                     | Model #                                             | Description                                   |
|---------|---------------------------------|-----------------------------------------------------|-----------------------------------------------|
| CCSP-6  | 6" Wide Cuisine Spreader Plate  | CCAF-6 6" Wide Cuisine Spreader Plate w/Apron Front |                                               |
| CCSP-12 | 12" Wide Cuisine Spreader Plate | CCAF-12                                             | 12" Wide Cuisine Spreader Plate w/Apron Front |
| CCSP-18 | 18" Wide Cuisine Spreader Plate | CCAF-18                                             | 18" Wide Cuisine Spreader Plate w/Apron Front |
| CCSP-36 | 36" Wide Cuisine Spreader Plate | CCAF-36                                             | 36" Wide Cuisine Spreader Plate w/Apron Front |