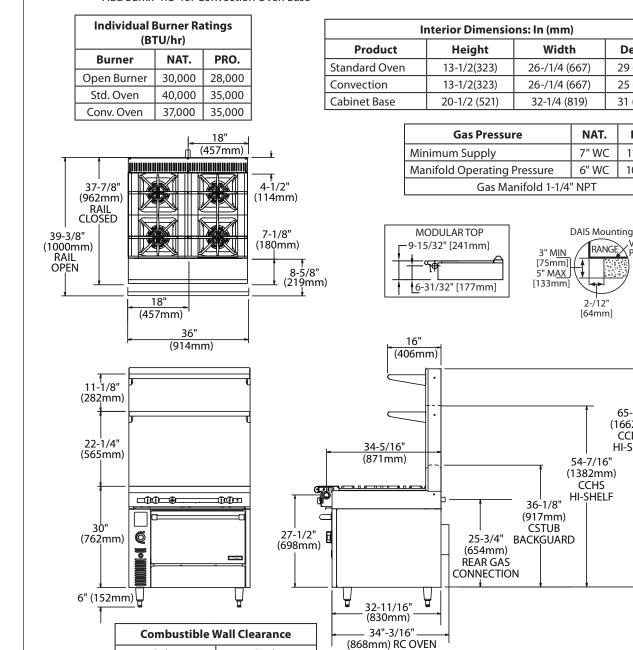

## Cuisine Series Heavy Duty **Open Burner Top Range**

| ltem:     |  |
|-----------|--|
| Quantity: |  |
| Project:  |  |
| Approval: |  |
| Date:     |  |
|           |  |

| Models:                                                                                                                                                                                                                                                                                                                                                                                                                                                                                                                                                                                                                                                                                                                                                                                                                                                                                                                                                                                                                                                                                                                                                                                                                                                                                                                                                                                                                                                                                                                                                                                                                                                                                                                                                                                                                                                                                                                                                                                                                                                                                                                                                                                                                                                                                                                                                                                                                                                                                                                                                                                              |         |                                                                                                                                                                                                                                                                                                                                                                                                                                                                                                                                                                                                                                                                                                                                                                                                       |                                                                                                                                                                                                                                                                                                                                                                                                                                                                                                                                                                                                                                                                                                                                                                                                                                                                                                                                                                                     |
|------------------------------------------------------------------------------------------------------------------------------------------------------------------------------------------------------------------------------------------------------------------------------------------------------------------------------------------------------------------------------------------------------------------------------------------------------------------------------------------------------------------------------------------------------------------------------------------------------------------------------------------------------------------------------------------------------------------------------------------------------------------------------------------------------------------------------------------------------------------------------------------------------------------------------------------------------------------------------------------------------------------------------------------------------------------------------------------------------------------------------------------------------------------------------------------------------------------------------------------------------------------------------------------------------------------------------------------------------------------------------------------------------------------------------------------------------------------------------------------------------------------------------------------------------------------------------------------------------------------------------------------------------------------------------------------------------------------------------------------------------------------------------------------------------------------------------------------------------------------------------------------------------------------------------------------------------------------------------------------------------------------------------------------------------------------------------------------------------------------------------------------------------------------------------------------------------------------------------------------------------------------------------------------------------------------------------------------------------------------------------------------------------------------------------------------------------------------------------------------------------------------------------------------------------------------------------------------------------|---------|-------------------------------------------------------------------------------------------------------------------------------------------------------------------------------------------------------------------------------------------------------------------------------------------------------------------------------------------------------------------------------------------------------------------------------------------------------------------------------------------------------------------------------------------------------------------------------------------------------------------------------------------------------------------------------------------------------------------------------------------------------------------------------------------------------|-------------------------------------------------------------------------------------------------------------------------------------------------------------------------------------------------------------------------------------------------------------------------------------------------------------------------------------------------------------------------------------------------------------------------------------------------------------------------------------------------------------------------------------------------------------------------------------------------------------------------------------------------------------------------------------------------------------------------------------------------------------------------------------------------------------------------------------------------------------------------------------------------------------------------------------------------------------------------------------|
| C836-7                                                                                                                                                                                                                                                                                                                                                                                                                                                                                                                                                                                                                                                                                                                                                                                                                                                                                                                                                                                                                                                                                                                                                                                                                                                                                                                                                                                                                                                                                                                                                                                                                                                                                                                                                                                                                                                                                                                                                                                                                                                                                                                                                                                                                                                                                                                                                                                                                                                                                                                                                                                               | C0836-7 | C0836-7M                                                                                                                                                                                                                                                                                                                                                                                                                                                                                                                                                                                                                                                                                                                                                                                              |                                                                                                                                                                                                                                                                                                                                                                                                                                                                                                                                                                                                                                                                                                                                                                                                                                                                                                                                                                                     |
| Four Op<br>Four Op<br>Fou |         | Standard Features:<br>30,000 BTU open burners with<br>center pilot<br>Full-range top burner valve control<br>One-piece cast iron top grates<br>Stainless steel front and sides<br>Stainless steel front rail w/ position<br>adjustable bar<br>1-1/4" NPT front gas manifold<br>Can be installed individually or in a<br>battery<br>6" (152mm) H stainless steel stub<br>back<br>6" (152mm) chrome steel adj. legs<br>Stainless steel oven interior w/<br>removable porcelain bottom<br>40,000 BTU oven burner<br>Chrome plated rack with four<br>positions, 1 per oven<br>Fully insulated oven interior<br>100% safety oven pilot<br>Oven thermostat control -<br>150°-500°F (66°- 60°C)<br>Optional Features:<br>Range base convection oven<br>(add RC)<br>Porcelain oven interior in lieu of stain- | <ul> <li>less steel interior – NC</li> <li>Single or double deck high shelf or back riser</li> <li>Modular unit w/ legs &amp; shelf (suffix M)</li> <li>Modular unit w/o legs on Refrig.<br/>Base (change suffix M to PC)</li> <li>Stainless steel intermediate shelf for cabinet base</li> <li>Stainless steel door(s) for cabinet base units</li> <li>Stainless steel back</li> <li>Continuous plate shelf, 48-72" for battery installations</li> <li>Gas shut-off valves – 3/4", 1", 1 1/4" NPT (Specify)</li> <li>Gas regulator: 3/4"- 1 1/4" NPT (Specif</li> <li>Gas flex hose w/ quick disconnect 3/4", 1", 1 1/4" (Specify)</li> <li>Stainless steel legs (set of four)</li> <li>Flanged feet set of four</li> <li>Swivel casters (4) w/ front locking</li> <li>Casters w/ polyurethane wheels – non marking</li> <li>Extra oven rack</li> <li>Rear Gas Connection:, 3/4" NPT (max 250,000 BTU's) or 1-1/4" NPT</li> <li>Stainless steel burner box top interior</li> </ul> |
| Specification                                                                                                                                                                                                                                                                                                                                                                                                                                                                                                                                                                                                                                                                                                                                                                                                                                                                                                                                                                                                                                                                                                                                                                                                                                                                                                                                                                                                                                                                                                                                                                                                                                                                                                                                                                                                                                                                                                                                                                                                                                                                                                                                                                                                                                                                                                                                                                                                                                                                                                                                                                                        | 15.     |                                                                                                                                                                                                                                                                                                                                                                                                                                                                                                                                                                                                                                                                                                                                                                                                       |                                                                                                                                                                                                                                                                                                                                                                                                                                                                                                                                                                                                                                                                                                                                                                                                                                                                                                                                                                                     |

U.S. Range Cuisine 36" (914mm) wide Heavy Duty Range Series. Model \_\_\_\_ \_\_\_\_\_ with total BTU/hr rating of \_\_\_\_\_\_when used with natural/propane gas. Stainless steel front and sides. 6" (152mm) legs with adjustable feet.

Ovens - One piece oven door. Stainless steel oven interior with a heavy- duty, "keep-cool" door handle. Standard oven comes with a thermostat with a temperature range from 150° (low) to 500°F (66°-260°C). One chrome plated oven rack

for standard ovens and three for convection ovens. Open Burners - 30,000 BTU/hr per burner with center pilot and a one piece, cast iron top grate over two open burners. **NSF** 

NOTE: Ranges suppled with casters must be installed with an approved restraining device.

| Model #* | Description                           | Total BTU  | Shipping |         |
|----------|---------------------------------------|------------|----------|---------|
|          | Description                           | (NAT. Gas) | Cu Ft    | Lbs/Kg  |
| C836-7*  | Four (4) Open Burners – Standard Oven | 160,000    | 50       | 556/252 |
| C0836-7  | Four (4) Open Burners – Cabinet Base  | 120,000    | 50       | 344/156 |
| C0836-7M | Four (4) Open Burners – Modular Top   | 120,000    | 20       | 328/149 |

Back 6" (152mm)

Depth

29 (737)

25 (635)

31 (787)

PRO.

11" WC

10" WC

Vermin

∆Proof

65-7/8" (1662mm) CCDHS

HI-SHELF

NAT.

7" WC

6" WC

RANGE

2-/12

[64mm]

CCHS