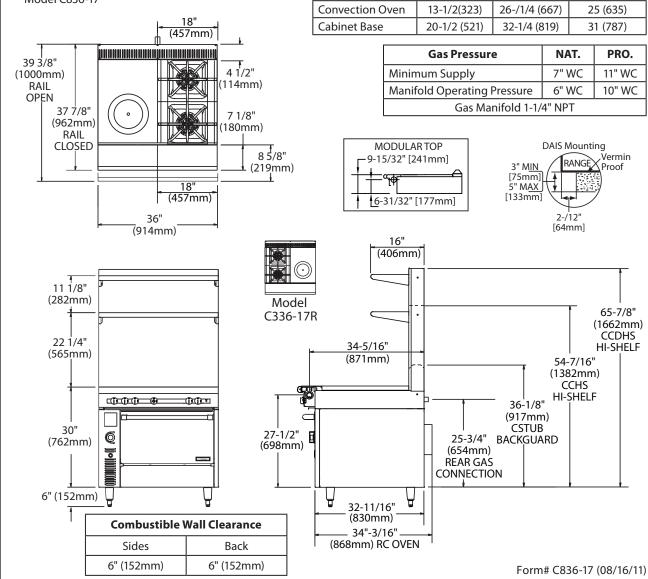

Width

26-/1/4 (667)

Depth

29 (737)

Interior Dimensions: In (mm)

Height

13-1/2(323)

FFHT = Front Fired Hot Top

\* Add Suffix "RC" for Convection Oven Base

Product

Standard Oven

Garland Commercial Ranges Ltd. 1177 Kamato Road, Mississauga, Ontario L4W 1X4 CANADA General Inquires 1-905-624-0260 USA Sales, Parts and Service 1-800-424-2411 Canadian Sales 1-888-442-7526 Canada or USA Parts/Service 1-800-427-6668