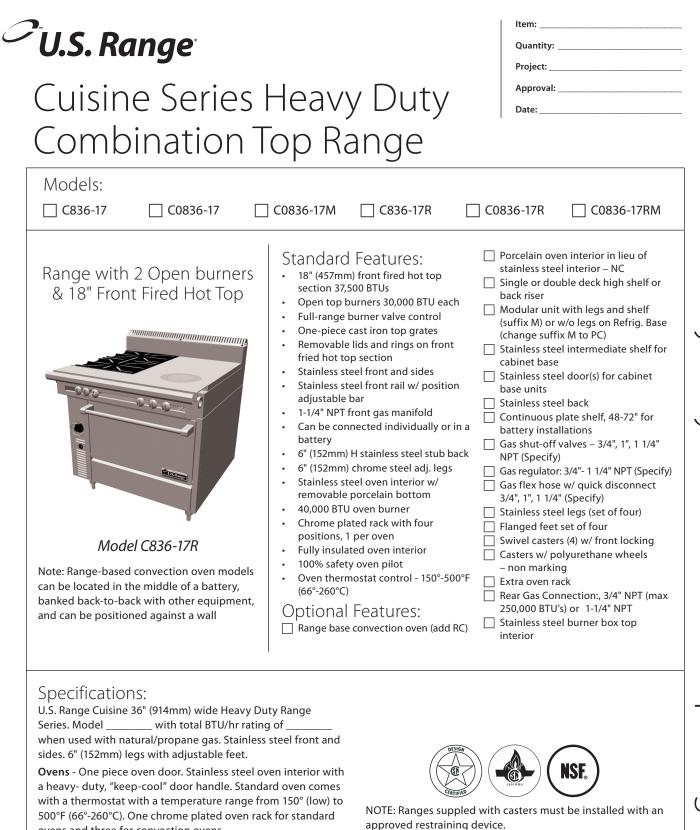

| Model #    | Description                                            | Total BTU<br>(NAT. Gas) |
|------------|--------------------------------------------------------|-------------------------|
| C836-17*   | (1) FFHT (Left) & (2) Open Burners - Standard Oven     | 137,500                 |
| C0836-17   | 5-17 (1) FFHT (Left) & (2) Open Burners) - Cabinet     |                         |
| C0836-171M | (1) FFHT (Left) & (2) Open Burners- Modular            | 97,500                  |
| C386-17R   | (1) FFHT (Right) & (2) Open Burners- Standard Oven     | 137,500                 |
| C0836-17R  | 0836-17R (1) FFHT (Right) & (2) Open Burners - Cabinet |                         |
| C0836-17RM | (1) FFHT (Right) & (2) Open Burners - Modular          | 97,500                  |

| Individual Burner Ratings<br>(BTU/hr) |                     |        |  |  |
|---------------------------------------|---------------------|--------|--|--|
| Burner                                | NAT.                | Pro.   |  |  |
| 18" Front                             | 12,500              |        |  |  |
| Fired Hot Top                         | (3 per 18" Section) |        |  |  |
| Open Burner                           | 30,000              | 28,000 |  |  |
| Std. Oven                             | 40,000              | 35,000 |  |  |
| Conv. Oven                            | 37,000              | 35,000 |  |  |