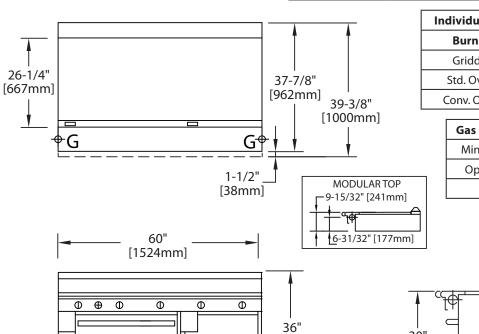

## Specifications:

U.S. Range Cuisine 60" (1524mm) wide Heavy Duty Range Series. Model \_\_\_\_\_ with total BTU/hr rating of \_\_\_\_\_ when used with natural/propane gas. Stainless steel front and sides. 6" (152mm) legs with adjustable feet.

**Griddle Tops** - 1" (25mm) thick steel plate griddle with 3" (76mm) wide grease trough. Burners rated 30,000 BTU/hr each. One burner per 12" (305mm) section.

NOTE: Ranges suppled with casters must be installed with an approved restraining device.

\* Add Suffix "RC" for Convection Oven Base

| lı lı         | Interior Dimensions: In (mm) |                              |          |  |
|---------------|------------------------------|------------------------------|----------|--|
| Product       | Height                       | Width                        | Depth    |  |
| Standard Oven | 13-1/2(323)                  | 26-/1/4 (667)                | 29 (737) |  |
| Convection    | 13-1/2(323)                  | 26-/1/4 (667)                | 25 (635) |  |
| Cabinet Base  | 20-1/2 (521)                 | 20-1/4(514) &<br>32-1/4(819) | 31 (787) |  |