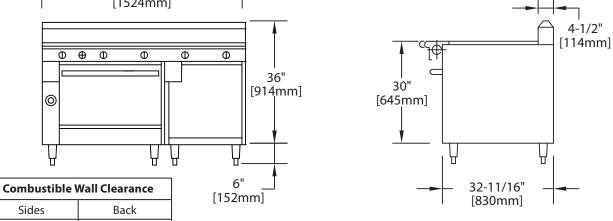

## Specifications:

U.S. Range Cuisine 60" (1524mm) wide Heavy Duty Range Series. Model \_\_\_\_\_ with total BTU/hr rating of \_\_\_\_\_ when used with natural/propane gas. Stainless steel front and sides. 6" (152mm) legs with adjustable feet.

Form# C836-60 (08/16/11)

Sides

6" (152mm)

6" (152mm)