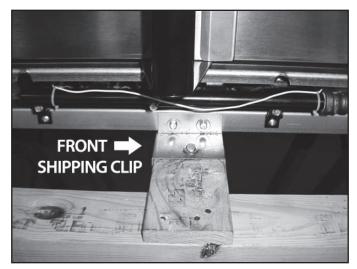

## **INSTRUCTIONS:**

- 1. Remove shipping tape from oven doors.
- 2. Open doors and remove (4) four screws top surface that fasten Combustion Chamber Front to unit. Do Not discard screws.
- 3. Remove (2) two screws from front shipping clip to main bottom, and (1) large screw that fastens clip to skid. These items can be discarded. See below.