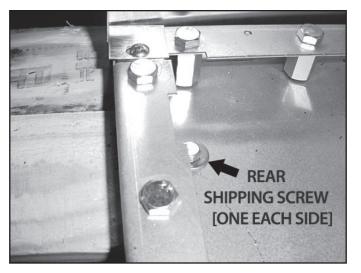

- 4. Install Front Combustion Chamber to unit with the (4) four screws.
- 5. Rear of unit is fastened to skid with (2) two large screws left & right side these can be removed and discarded. See below.