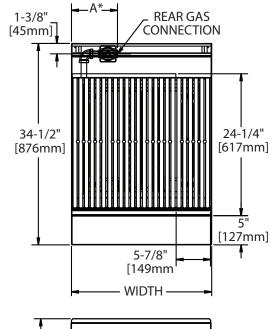

## Specifications:

Range match Broilers available in four widths: 18" (457mm), 24" (610mm), 30" (762mm), and 36" (914mm). Designed to match GF sentry series ranges. Standard finish stainless steel front, sides, and backguard. Exclusive lift off stainless steel grease hopper. Dual sided cast iron broiler racks, 1/2" (13mm) rounded bar (broad) or diamond patterns (fine) on opposite sides in 6" (152mm) wide sections. In lieu of standard broiler racks dual diamond pattern racks are available. Simple set Hi-Lo valves are located away from heat and protected. 15,000 BTU cast iron burners for every 6"(152mm) of broiling width, natural or propane gas. Flame protection system with Piezo ignition. Optional cabinet BRL-CAB or open frame stand BRL-STD, see specification form BRL-STD.

| Model    | E               | Shipping    |                 | Total Input Rating<br>(Natural Gas) |         |        |      |
|----------|-----------------|-------------|-----------------|-------------------------------------|---------|--------|------|
|          | Height w/O Legs | Width       | Depth           | Cu Ft                               | lbs/Kg  | BTU    | kW   |
| GF18-BRL | 25-1/8" (638mm) | 18" (457mm) | 34-1/2" (876mm) | 21                                  | 190/86  | 45,000 | 13.2 |
| GF24-BRL | 25-1/8" (638mm) | 24" (610mm) | 34-1/2" (876mm) | 21                                  | 240/109 | 60,000 | 17.6 |
| GF30-BRL | 25-1/8" (638mm) | 30" (762mm) | 34-1/2" (876mm) | 29.5                                | 290/131 | 75,000 | 22   |
| GF36-BRL | 25-1/8" (638mm) | 36" (914mm) | 34-1/2" (876mm) | 29.5                                | 340/154 | 90,000 | 26.4 |

| Gas Inlet | Installation Clearances<br>Non-Combustible Surfaces Only |           |      |           | Manifold Operating Pressure |                |  |
|-----------|----------------------------------------------------------|-----------|------|-----------|-----------------------------|----------------|--|
| 3/4" NPT  | Sie                                                      | des       | Re   | ar        | Natural                     | Propane        |  |
|           | Sides                                                    | 6"(152mm) | Back | 6"(152mm) | 4.5"WC (10mbar)             | 10"WC (25mbar) |  |