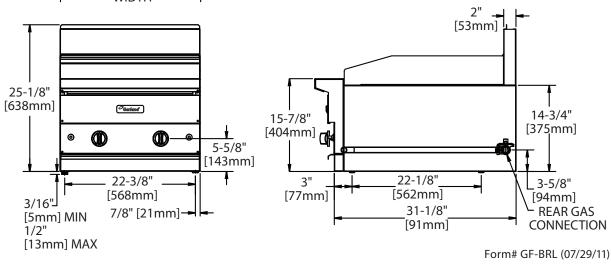

## Specifications:

Range match Broilers available in four widths: 18" (457mm), 24" (610mm), 30" (762mm), and 36" (914mm). Designed to match GF sentry series ranges. Standard finish stainless steel front, sides, and backguard. Exclusive lift off stainless steel grease hopper. Dual sided cast iron broiler racks, 1/2" (13mm) rounded bar (broad) or diamond patterns (fine) on opposite sides in 6" (152mm) wide sections. In lieu of standard broiler racks dual diamond pattern racks are available. Simple set Hi-Lo valves are located away from heat and protected. 15,000 BTU cast iron burners for every 6"(152mm) of broiling width, natural or propane gas. Flame protection system with Piezo ignition. Optional cabinet BRL-CAB or open frame stand BRL-STD, see specification form BRL-STD.

| Model    | E               | Shipping    |                 | Total Input Rating<br>(Natural Gas) |         |        |      |
|----------|-----------------|-------------|-----------------|-------------------------------------|---------|--------|------|
|          | Height w/O Legs | Width       | Depth           | Cu Ft                               | lbs/Kg  | BTU    | kW   |
| GF18-BRL | 25-1/8" (638mm) | 18" (457mm) | 34-1/2" (876mm) | 21                                  | 190/86  | 45,000 | 13.2 |
| GF24-BRL | 25-1/8" (638mm) | 24" (610mm) | 34-1/2" (876mm) | 21                                  | 240/109 | 60,000 | 17.6 |
| GF30-BRL | 25-1/8" (638mm) | 30" (762mm) | 34-1/2" (876mm) | 29.5                                | 290/131 | 75,000 | 22   |
| GF36-BRL | 25-1/8" (638mm) | 36" (914mm) | 34-1/2" (876mm) | 29.5                                | 340/154 | 90,000 | 26.4 |

| Gas Inlet | Installation Clearances<br>Non-Combustible Surfaces Only |           |      |           | Manifold Operating Pressure |                |  |
|-----------|----------------------------------------------------------|-----------|------|-----------|-----------------------------|----------------|--|
| 3/4" NPT  | Sie                                                      | des       | Re   | ar        | Natural                     | Propane        |  |
|           | Sides                                                    | 6"(152mm) | Back | 6"(152mm) | 4.5"WC (10mbar)             | 10"WC (25mbar) |  |