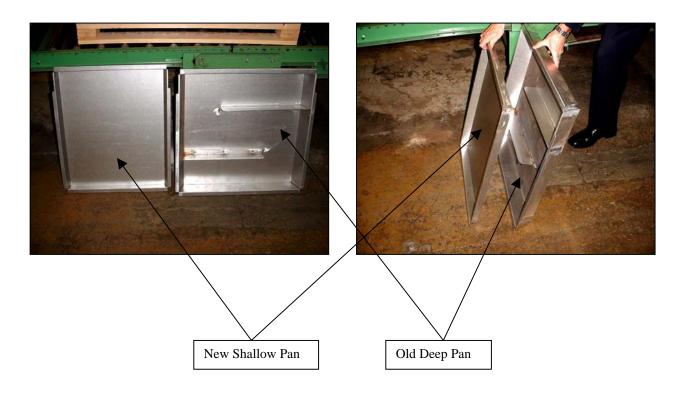

## **DRIP PAN NOTIFICATION FOR GARLAND CHAR BROILERS**

Notice: The shallow depth drip pans supplied with this kit are provided to replace the deep depth pans on your current Garland model GXRN broiler. This pan(s) when installed correctly will maintain a 2" air space between the base of the broiler and the refrigerator top. Remove the deep pan(s), discard of them and replace with the shallow pan(s) supplied. The shallow pan(s) are the same width and depth and are designed to fit exactly the same way. Insert the pan(s) into the slides on the underside of the broiler body.