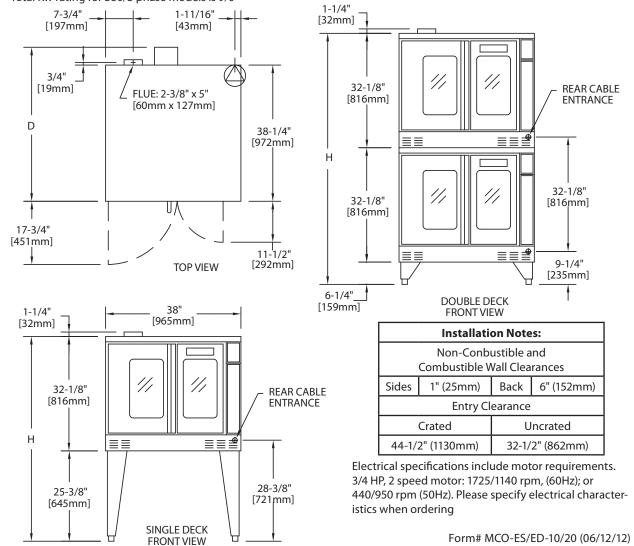

## Specifications:

Garland Master full-size standard depth or deep depth (Prefix MCO-ED) electric convection oven. 10.4 kW/cavity, 3/4 HP fan motor with two speed fan control. Master 450 Digital Control. Auto-Set Back, energy saving and Auto Cool Down features Porcelain enameled oven interior with coved corners, Six (6) oven racks and 13-position rack guides. Interior measures 29"(736mm) W x 24" (610mm) H x 24" (610mm) D for standard depth and 29" (736mm) W x 24" (610mm) H x 28" (610mm) D for deep depth. Stainless steel front, sides, top and legs. 60/40 dependent door design with double pane thermal window in both doors and interior lighting. Models with suffix 20 are double decked. Specify voltage and phase.

| Model     | Interior D | Demension ( | per oven) | Ex       | Ship Wt./Size |              |          |       |
|-----------|------------|-------------|-----------|----------|---------------|--------------|----------|-------|
|           | W:In(mm)   | H:In(mm)    | D:In(mm)  | W:In(mm) | H:In(mm) 1    | D:ln(mm)     | Lbs./Kg  | Cu Ft |
| MCO-ES-10 | 29(736)    | 24(610)     | 24(610)   | 38(965)  | 57-1/2(1416)  | 41-1/4(1048) | 750/341  | 80    |
| MCO-ES-20 | 29(736)    | 24(610)     | 24(610)   | 38(965)  | 70-1/2(1791)  | 41-1/4(1048) | 1500/682 | 160   |
| MCO-ED-10 | 29(736)    | 24(610)     | 28(711)   | 38(965)  | 57-1/2(1416)  | 44-1/2(1130) | 750/341  | 80    |
| MCO-ED-20 | 29(736)    | 24(610)     | 28(711)   | 38(965)  | 70-1/2(1791)  | 44-1/2(1130) | 1500/682 | 160   |

<sup>&</sup>lt;sup>1</sup> Height with or without standard casters. Height with low profile casters (double deck) is 68-1/2" (1740mm).

| Model <sup>2</sup> |             | Nominal Amperes Per Line (includes 3/4 HP fan motor) |          |          |    |          |    |          |    |                       |    |    |          |    |    |    |    |    |
|--------------------|-------------|------------------------------------------------------|----------|----------|----|----------|----|----------|----|-----------------------|----|----|----------|----|----|----|----|----|
|                    | Total<br>kW | 208v/1Ph                                             | 240V/1Ph | 208V/3Ph |    | 240V/3Ph |    | 460V/3Ph |    | 380V/3Ph <sup>3</sup> |    |    | 415V/3Ph |    |    |    |    |    |
|                    |             |                                                      |          | Х        | Υ  | Z        | Х  | Υ        | Z  | Х                     | Υ  | Z  | Х        | Υ  | Z  | Х  | Υ  | Z  |
| MCO-ES-10          | 10.4        | 50                                                   | 43       | 30       | 30 | 28       | 26 | 26       | 24 | 14                    | 14 | 13 | 15       | 13 | 13 | 16 | 14 | 14 |
| MCO-ED-10          | 10.4        | 50                                                   | 43       | 30       | 30 | 28       | 26 | 26       | 24 | 14                    | 14 | 13 | 15       | 13 | 13 | 16 | 14 | 14 |