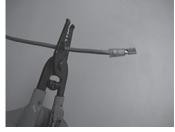

## Partial Hole Chart Drawing

| E   | 5/32 DIA | 2   |
|-----|----------|-----|
| D   | 3/16DIA  | 1   |
| С   | 9/32 DIA | 6   |
| В   | 1/4 DIA  | 2   |
| А   | 1/8 DIA  | 9   |
| SYM | SIZE     | QTY |
|     |          |     |