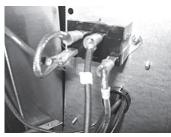

Figure1

Figure 2

Figure 3

- 3. Remove breaker cover panel (Figure 2) and breaker back panel plate (Figure 3).
- 4. Remove existing failed relay and mounting bracket by drilling the two rivets where the mounting bracket is attached to the side of control panel front cover.
- 5. Mark and drill new relay mounting holes (5/32 Dia.) identified as holes (E) on Partial Hole Chart Drawing (Page 2).
- 6. Install new relay and connect wiring as Shown in Figure 4 and the included revised wire diagram (G03302 Rev.2 or G03322 Rev.1) The new relay requires a four wire connection. The forth connection is accomplished by creating a jumper wire out of the wire identified to connect to terminal 6 of the new relay. Cut existing wire approximately 2.5 inches from existing connector as shown in figure 5. Strip 1/4 inch insulation from both cut wire ends and insert and crimp in wire connector furnished with the kit, as shown in figure 6. The new wire connector should go to terminal 6 of the new relay and the jumper section will connect to terminal 1 of the new relay. Finish wiring by connecting the appropriate wires to terminals 0 and 4 as shown on included wire diagram for unit being serviced.

Figure4

Figure 5

Figure 6

7. Reassemble control panel by reversing steps 1 through 3 and test oven operation.