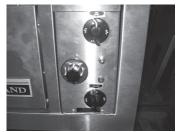

Part # 1030022 10/12 Ga .250 Faston Wire Connector (1)

1. **Disconnect all power from oven.** See page 3 for Relay Replacement Kit Contents.

2. Pull control panel (Figure 1) forward to access breaker cover panel (Figure 2).

Figure1

Figure 2

Figure 3

- 3. Remove breaker cover panel (Figure 2) and breaker back panel plate (Figure 3).
- 4. Remove existing failed relay and mounting bracket by drilling the two rivets where the mounting bracket is attached to the side of control panel front cover.
- 5. Mark and drill new relay mounting holes (5/32 Dia.) identified as holes (E) on Partial Hole Chart Drawing (Page 2).
- 6. Install new relay and connect wiring as Shown in Figure 4 and the included revised wire diagram (G03302 Rev.2 or G03322 Rev.1) The new relay requires a four wire connection. The forth connection is accomplished by creating a jumper wire out of the wire identified to connect to terminal 6 of the new relay. Cut existing wire approximately 2.5 inches from existing connector as shown in figure 5. Strip 1/4 inch insulation from both cut wire ends and insert and crimp in wire connector furnished with the kit, as shown in figure 6. The new wire connector should go to terminal 6 of the new relay and the jumper section will connect to terminal 1 of the new relay. Finish wiring by connecting the appropriate wires to terminals 0 and 4 as shown on included wire diagram for unit being serviced.