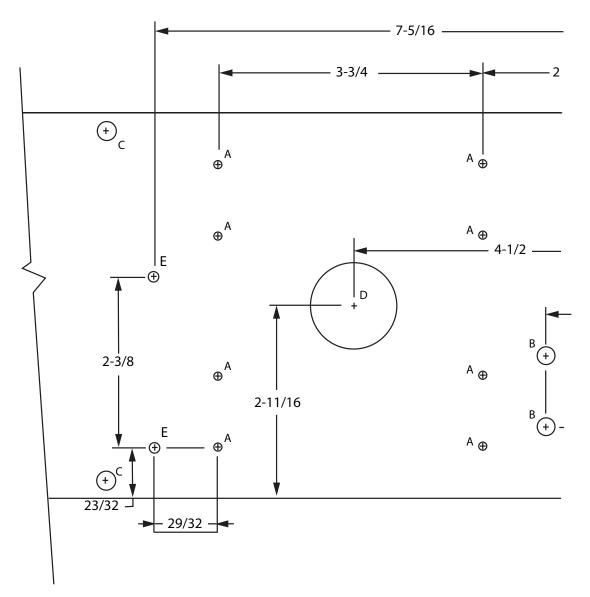

## INSTRUCTION SHEET TOP ELEMENT RELAY REPLACEMENT; PAGE 2

PN 4526175 Rev. 0 (10/07/09)

## Partial Hole Chart Drawing

| E   | 5/32 DIA | 2   |
|-----|----------|-----|
| D   | 3/16DIA  | 1   |
| С   | 9/32 DIA | 6   |
| В   | 1/4 DIA  | 2   |
| А   | 1/8 DIA  | 9   |
| SYM | SIZE     | QTY |
|     |          |     |

**HOLE CHART**