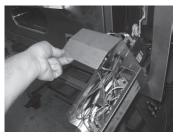

Figure1

Figure 2

Figure 3

- 3. Remove breaker cover panel (Figure 2) and breaker back panel plate (Figure 3).
- 4. Remove existing failed relay and mounting bracket by drilling the two rivets where the mounting bracket is attached to the side of control panel front cover.
- 5. Mark and drill new relay mounting holes (5/32 Dia.) identified as holes (E) on Partial Hole Chart Drawing (Page 2).
- 6. Install new relay and connect wiring as Shown in Figure 4 and the included revised wire diagram (G03302 Rev.2 or G03322 Rev.1) The new relay requires a four wire connection. The forth connection is accomplished by creating a jumper wire out of the wire identified to connect to terminal 6 of the new relay. Cut existing wire approximately 2.5 inches from existing connector as shown in figure 5. Strip 1/4 inch insulation from both cut wire ends and insert and crimp in wire connector furnished with the kit, as shown in figure 6. The new wire connector should go to terminal 6 of the new relay and the jumper section will connect to terminal 1 of the new relay. Finish wiring by connecting the appropriate wires to terminals 0 and 4 as shown on included wire diagram for unit being serviced.