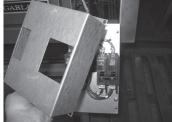

Figure1

Figure 2

Figure 3

- 3. Remove breaker cover panel (Figure 2) and breaker back panel plate (Figure 3).
- 4. Remove existing failed relay and mounting bracket by drilling the two rivets where the mounting bracket is attached to the side of control panel front cover.
- 5. Mark and drill new relay mounting holes (5/32 Dia.) identified as holes (E) on Partial Hole Chart Drawing (Page 2).
- 6. Install new relay and connect wiring as Shown in Figure 4 and the included revised wire diagram (G03302 Rev.2 or G03322 Rev.1) The new relay requires a four wire connection. The forth connection is accomplished by creating a jumper wire out of the wire identified to connect to terminal 6 of the new relay. Cut existing wire approximately 2.5 inches from existing connector as shown in figure 5. Strip 1/4 inch insulation from both cut wire ends and insert and crimp in wire connector furnished with the kit, as shown in figure 6. The new wire connector should go to terminal 6 of the new relay and the jumper section will connect to terminal 1 of the new relay. Finish wiring by connecting the appropriate wires to terminals 0 and 4 as shown on included wire diagram for unit being serviced.