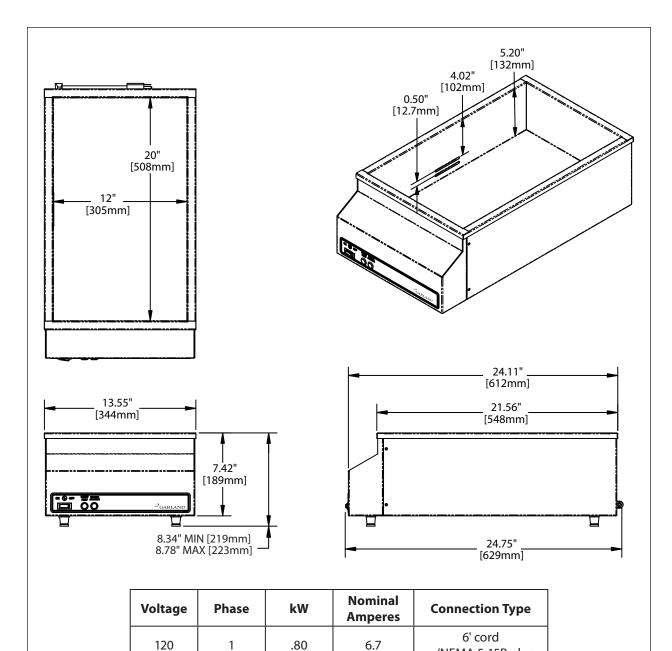

## Standard Features:

- Full size, 12" x 20" (305mm x 508mm), 4" (102mm) deep pan
- Simple ON-OFF Control
- · All Stainless Steel Finish
- Fully insulated tank
- 72" (1829mm) power cord with NEMA 5-15P plug
- 120V Standard
- Two heating elements, with independent temperature limits.
- A ready indicator, indicating normal set point operation water temperature of 122°F ± 3°F (50°C ± 1.5°C) and a fondant temperature of 115°F (45°C)

## Specifications:

The Garland EFW800 is a full size, wet use-only Counter Fondant warmer with all stainless steel finish and fully insulated tank. The 800 watt unit comes standard with a NEMA 5-15P cord and plug, which enables use in any location where there is an appropriate 120V electrical outlet. A combination of fast heat and normal operation set points enables a full load of fondant to go from room temperature to operating temperature in 30 minutes and maintain an average operating temperature of 115°F (46°C). The tank accepts full size pans up to 4" deep. Over heat and low water alarms come standard.

|              | Clearances |                  |                   |                    |  |
|--------------|------------|------------------|-------------------|--------------------|--|
| Installation |            | Entry            |                   | Shipping<br>Weight |  |
| Sides        | Rear       | Crated           | Uncrated          | Weight             |  |
| 0"           | 0"         | 15.8"<br>(401mm) | 13.55"<br>(344mm) | 29 lb<br>(13.2kg)  |  |