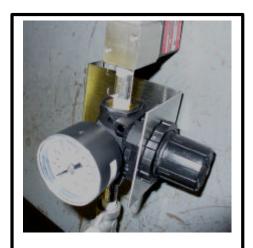

Tim Hortons locations only

Starting serial number 0704100235307 (07 = 2007 04 = April) the water regulator on the MPOE5L convection oven for Tim Hortons changed.

Units manufactured prior to above serial # were supplied with an AIRTROL water regulator. You can easily identify units with the AIRTROL as ones that do not have a pressure-indicating gauge.

**New ASCO Water Regulator Assy** 

**AIRTROL Water Regulator** 