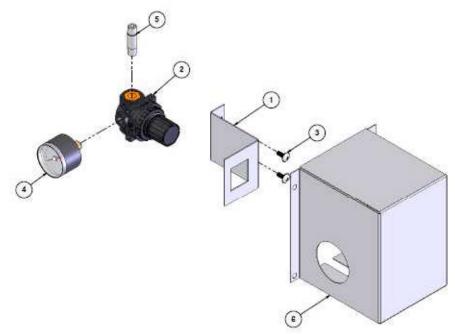

Please refer to attached pages showing original AIRTROL configuration and new ASCO configuration kit..

A:US C:Canada B:Canada/US I:International S: Service P: Parts W: Warranty G: General

1-800-427-6668 www.garland-group.com Fax: 1-800-361-7745

## **New ASCO Water Regulator Kit** PART # 4522822

| Item # | Part #  | Description              | QTY |
|--------|---------|--------------------------|-----|
| 6      | 4517019 | Cover Spritz Components  | 1   |
| 5      | 1935201 | 1/8" N.P.T X 1 ½" Nipple | 1   |
| 4      | 1934502 | Pressure Gauge           | 1   |
| 3      | 8002107 | Screw Philips #10 X 1/2" | 2   |
| 2      | 1934501 | Pressure Regulator ASCO  | 1   |
| 1      | 4522392 | Bracket, Water Solenoid  | 1   |
|        |         |                          |     |