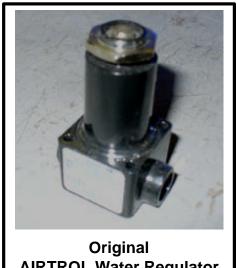

Tim Hortons locations only

Starting serial number 0704100235307 (07 = 2007 04 = April) the water regulator on the MPOE5L convection oven for Tim Hortons changed.

Units manufactured prior to above serial # were supplied with an AIRTROL water regulator. You can easily identify units with the AIRTROL as ones that do not have a pressure-indicating gauge.

Original AIRTROL regulator part # 4518124 is no longer used in the MPOE5L for Tim Hortons. Kit part # 4522822 will be required if the AIRTROL regulator fails.

When ordering replacement pressure regulators, please make note as to whether an AIRTROL or ASCO valve is in the unit. If an AIRTROL regulator complete kit part # 4522822 is required. If an ASCO regulator, only order parts that are required to complete the service call, as the complete kit would not be required.

**New ASCO Water Regulator Assy** 

**AIRTROL Water Regulator** 