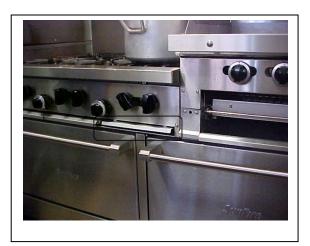

## G, GF, U, and X Raised Griddle Broiler Crumb Tray Guide

On these units with Raised Griddle Broilers, the circled crumb tray handle is a false front. Due to the components in this section, no crumb tray is installed.

Note the tabs holding the false front in place

Below the burners in this section, a deflector crumb tray is installed on a slight angle to deflect any spilled liquids into the crumb tray to the left.

The Deflector Crumb Tray is located as shown below (item 5) and it should be cleaned as needed by removing the top grates and burners and wiping toward the crumb tray to the left, which can then be removed for cleaning.