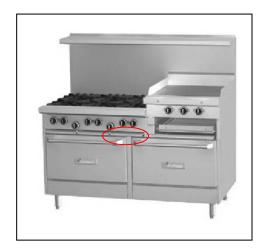

## G, GF, U, and X Raised Griddle Broiler Crumb Tray Guide

On these units with Raised Griddle Broilers, the circled crumb tray handle is a false front. Due to the components in this section, no crumb tray is installed.