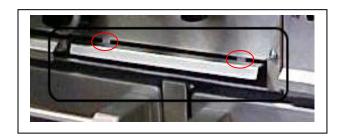

Note the tabs holding the false front in place

Below the burners in this section, a deflector crumb tray is installed on a slight angle to deflect any spilled liquids into the crumb tray to the left.

The Deflector Crumb Tray is located as shown below (item 5) and it should be cleaned as needed by removing the top grates and burners and wiping toward the crumb tray to the left, which can then be removed for cleaning.