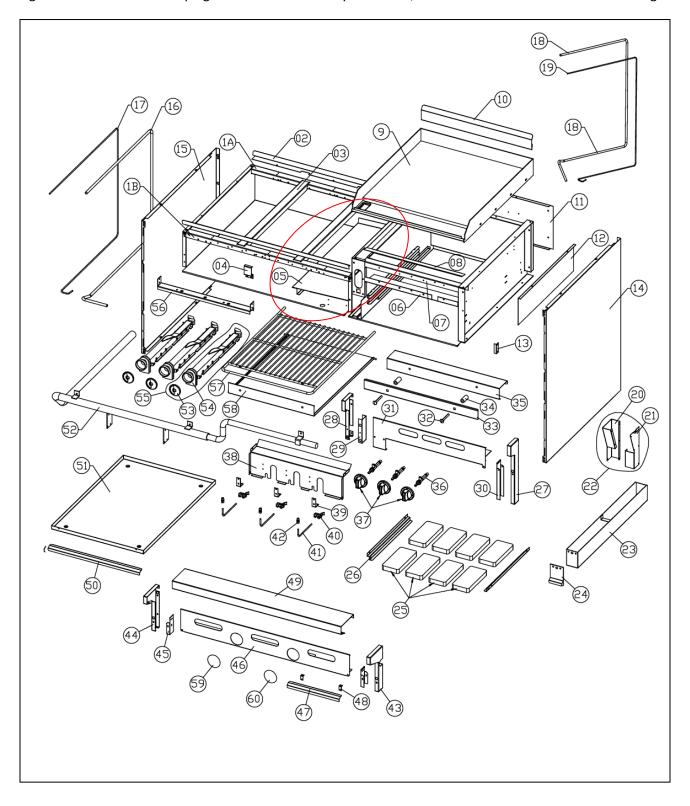

## G, GF, U, and X Raised Griddle Broiler Crumb Tray Guide

On these units with Raised Griddle Broilers, the circled crumb tray handle is a false front. Due to the components in this section, no crumb tray is installed.

Note the tabs holding the false front in place

Below the burners in this section, a deflector crumb tray is installed on a slight angle to deflect any spilled liquids into the crumb tray to the left.

The Deflector Crumb Tray is located as shown below (item 5) and it should be cleaned as needed by removing the top grates and burners and wiping toward the crumb tray to the left, which can then be removed for cleaning.