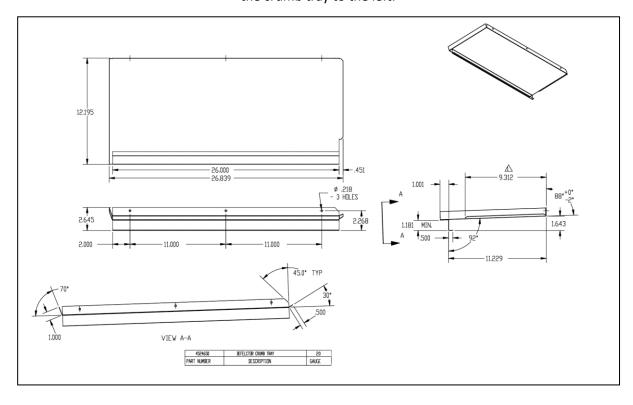

Note the tabs holding the false front in place

Below the burners in this section, a deflector crumb tray is installed on a slight angle to deflect any spilled liquids into the crumb tray to the left.

The Deflector Crumb Tray is located as shown below (item 5) and it should be cleaned as needed by removing the top grates and burners and wiping toward the crumb tray to the left, which can then be removed for cleaning.