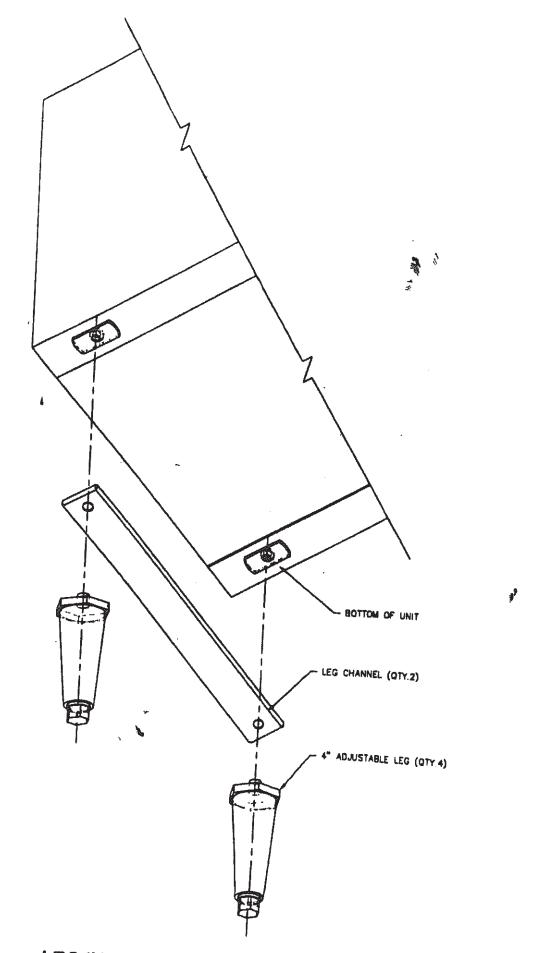

The channel supports run along the under side of the counter piece which adds extra stability and strength for the legs, they are threaded through the channel supports into the underside body. The attached diagram, which is supplied with your unit, shows how these pieces are installed.

We have had few recent installations where the installers are forgetting to install the channel supports. If you see a counter unit without the supports advise your customer to have installer install them as soon as possible.