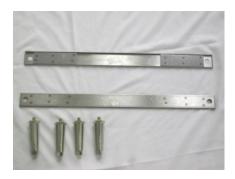

## **Product Bulletin Advisement**

Bulletin #: 33-060206

Brand: Garland

Date: June 2, 2006

From: Brian J. Arnold

Subject: Counter Leg Channel Support

Please note Garland gas and electric counter models are supplied with two stainless steel leg channel supports and four metal legs as shown below.

The channel supports run along the under side of the counter piece which adds extra stability and strength for the legs, they are threaded through the channel supports into the underside body. The attached diagram, which is supplied with your unit, shows how these pieces are installed.