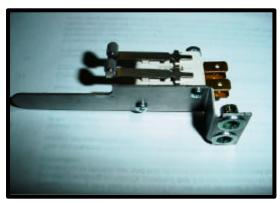

Part # 4522011 door micro switch bracket kit has been designed & is a direct replacement for part # 1962106.

The re design of the bracket now includes

- Bracket
- Nutcerts
- 2 ea. 10-24 x ½ fasteners.

## Micro Switches are NOT part of the kit

The new designed bracket will address problems with micro switch bracket coming out of position. Typically out of position bracket will result in the display indicating CLOSE DOOR when the door is in fact closed.

NEW bracket with nut certs attached

A:US C:Canada B:Canada/US I:International S: Service P: Parts W: Warranty G: General

1-800-427-6668 www.garland-group.com Fax: 1-800-361-7745